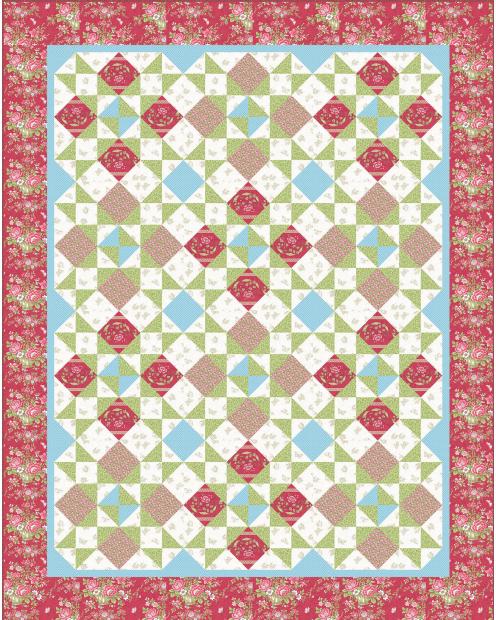

# **Arbor Rose**

### FABRICS BY RENEE NANNEMAN

Stop and Smell the Roses Quilt Design:

**Heidi Pridemore** 

Quilt Size: 68" x 86"

andoverfabrics.com

## **Arbor Rose**

### FABRICS BY RENEE NANNEMAN

7/8 yd

| 5 kits | 10 kits     | 20 kits           |
|--------|-------------|-------------------|
| 1      | 1           | 2                 |
| 1      | 1           | 2                 |
| 1      | 2           | 5                 |
| 1      | 1           | 2                 |
| 1      | 1           | 2                 |
| 1      | 1           | 2                 |
|        | 1<br>1<br>1 | 1 1<br>1 2<br>1 1 |